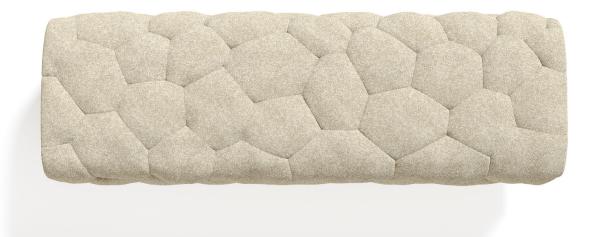

## CLOUDBOX SEATING-CUMULUS BENCH

Long, low and comfortable: another cloud in the Cumulus Constellation.

The unique random-quilted pattern envelopes the Cumulus Bench. This elongated seating floats low to the ground, held down by the metal runner legs and rests easy at the foot of a bed, in the entry or anywhere one might want to perch on a cloud.