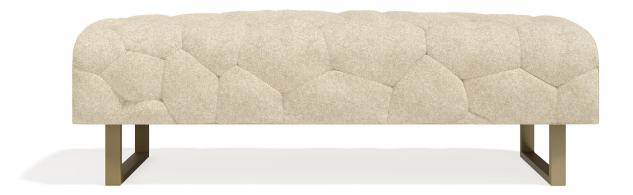

## CLOUDBOX SEATING-CUMULUS BENCH

Long, low and comfortable: another cloud in the Cumulus Constellation.

The unique random-quilted pattern envelopes the Cumulus Bench. This elongated seating floats low to the ground, held down by the metal runner legs and rests easy at the foot of a bed, in the entry or anywhere one might want to perch on a cloud.

## DIMENSIONS

Small Bench: 42"W x 16"D x 15.25"H COM 3.25 yards

Medium Bench: 54"W x 16"D x 15.25"H COM 3.5 yards

Large Bench: 66"W x 16"D x 15.25"H COM 4 yards

## FINISH

The metal legs are available in our standard powder-coat finishes.