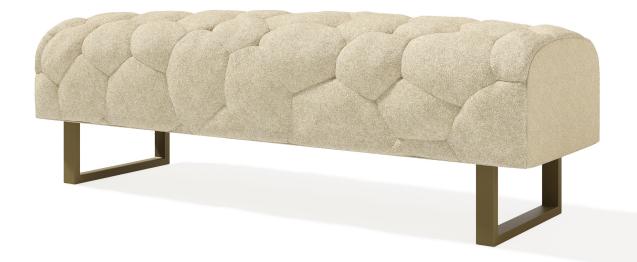

## CLOUDBOX SEATING-CUMULUS BENCH

Long, low and comfortable: another cloud in the Cumulus Constellation.

The unique random-quilted pattern envelopes the Cumulus Bench. This elongated seating floats low to the ground, held down by the metal runner legs and rests easy at the foot of a bed, in the entry or anywhere one might want to perch on a cloud.

## DIMENSIONS

Small Bench: 42"W x 16"D x 15.25"H COM 3.25 yards

Medium Bench: 54"W x 16"D x 15.25"H COM 3.5 yards

Large Bench: 66"W x 16"D x 15.25"H COM 4 yards

## FINISH

The metal legs are available in our standard powder-coat finishes.